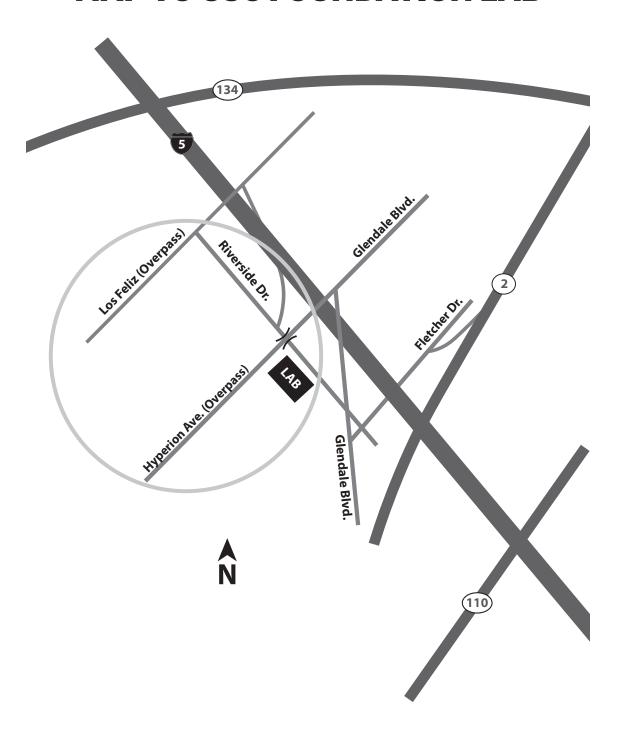

#### **WHERE**

Foundation Laboratory 3022 Riverside Drive Los Angeles, CA 90039

#### **DIRECTIONS**

From the 5 Freeway Southbound

Take exit 140B for Glendale Blvd.

Turn left at Riverside Dr

Foundation Laboratory will be on the right after bridge.

From the 5 Freeway Northbound

Take exit 141A for Los Feliz Blvd

Turn left at Los Feliz Blvd

Turn left at Riverside Dr

Foundation Laboratory will be on the right after bridge.

LIMITED PARKING AT LAB FACILITY, PLEASE TRY TO PARK ON RIVERSIDE DRIVE

**MAP ON BACK** 

### **MAP TO USC FOUNDATION LAB**